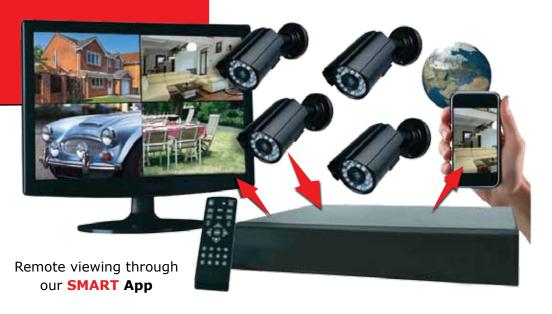

### RESIDENTIAL CCTV SYSTEMS

#### **Benefits**

- Proven deterrent to potential thieves
- Internet accessible
- Monitor your home when you're out
- ▶ Collect evidence of criminal activity
- Reduce fear of crime
- ▶ Check your loved ones and animals