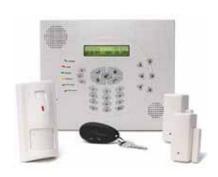

### SECURITY INTRUDER ALARM SYSTEMS

Use our **SMART Phone Apps** to monitor your home, giving you full control remotely, whether at work or on holiday.

#### **NO WIRES & DISRUPTION**

Our wireless systems remove the need for cabling throughout your property and give you the added benefits of remote wireless ancillary devices including smoke detectors and panic fobs.