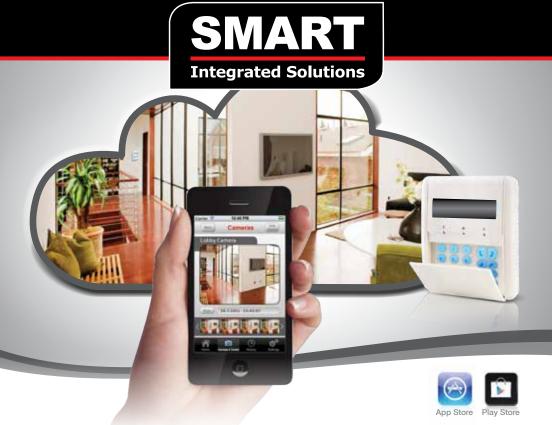

### SECURITY INTRUDER ALARM SYSTEMS

Use our **SMART Phone Apps** to monitor your home, giving you full control remotely, whether at work or on holiday.