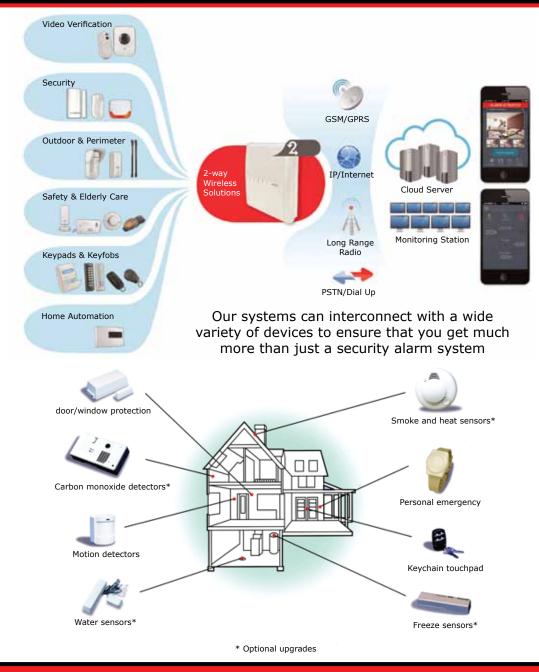

# MUCH MORE THAN JUST A SECURITY ALARM SYSTEM

# MONITORING OF YOUR PREMISES

#### Peace of Mind Through Integrated Design

Upon activating, your system will activate the external **SMART** sounder and strobe, and if connected, either email and text you through the **SMART App**, or notify our monitoring centre.

Your system may remain locally audible upon a break-in, or gain a mobile response.